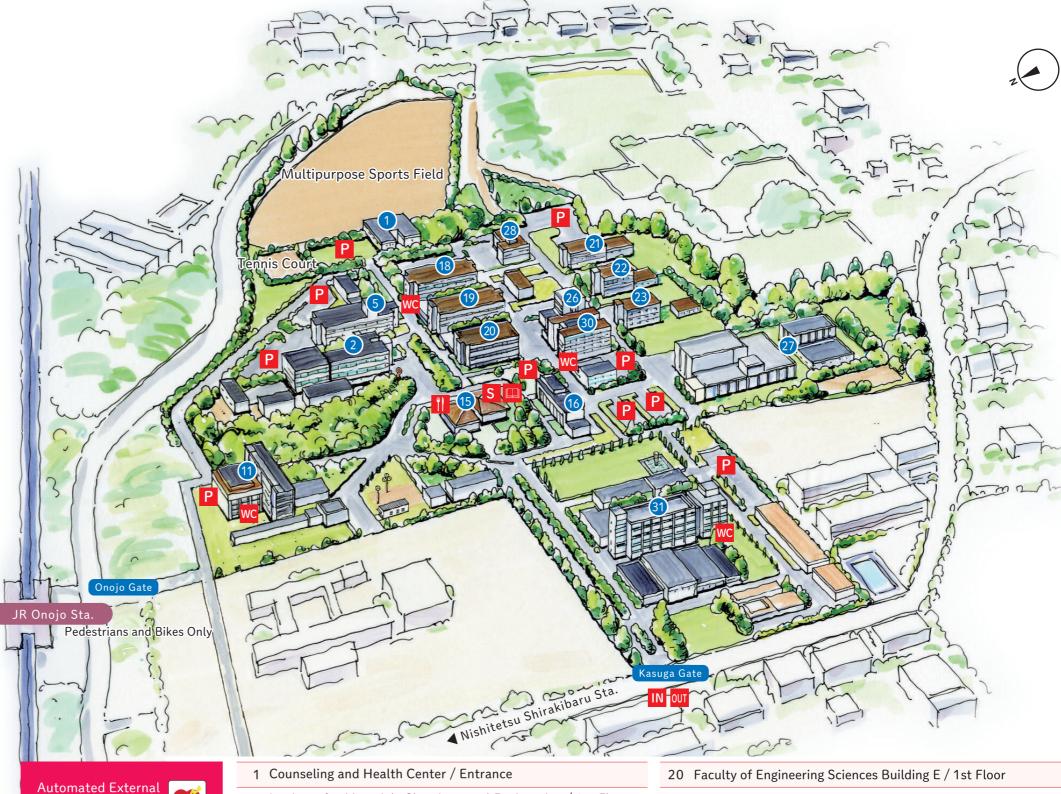

## Chikushi Campus

6-1 Kasuga-Koen Kasuga-Shi, Fukuoka, Japan 816-8580

- 1 Counseling and Health Center
- 2 Institute for Materials Chemistry and Engineering
- 5 Interdisciplinary Graduate School of Engineering Sciences; Faculty of Engineering Sciences Building A
- 11 Global Innovation Center (GIC)
- ち Welfare Facilities (Vista Hall) Restaurant and Shops 💕
- 6 Administration Building ♥

  Administrative Office for Chikushi Campus

  International Student and Researcher Support Center

  Global Student Exchange Promotion Center

  Information Infrastructure Initiative Chikushi Office
- Interdisciplinary Graduate School of Engineering Sciences;
   Faculty of Engineering Sciences Building C ♥
- 19 Interdisciplinary Graduate School of Engineering Sciences; Faculty of Engineering Sciences Building D ♥
- ② Interdisciplinary Graduate School of Engineering Sciences; Faculty of Engineering Sciences Building E ♥ Research and Education Center of Carbon Resources Campus Asia EEST Green Asia Education Center
- ② Interdisciplinary Graduate School of Engineering Sciences; Faculty of Engineering Sciences Building F ♥

Fukuoka Study Center, The Open University of Japan

- 2 Interdisciplinary Graduate School of Engineering Sciences; Faculty of Engineering Sciences Building G ♥
- ② Interdisciplinary Graduate School of Engineering Sciences; Faculty of Engineering Sciences Building H ♥
- Interdisciplinary Graduate School of Engineering Sciences; Faculty of Engineering Sciences Building I
- ② QUEST Experiment Building Building for Power Supply ♥ Advanced Fusion Research Center
- 28 Center of Advanced Instrumental Analysis
- Ohikushi Campus Collaboration Building (C-CUBE) Chikushi Library Chikushi Hall
- 3 Research Institute for Applied Mechanics Renewable Energy Center Center for Oceanic and Atmospheric Research Research Center for Plasma Turbulence

Automated External Defibrillator (AED) Locations

- 2 Institute for Materials Chemistry and Engineering / 1st Floor
- 11 Global Innovation Center (GIC) / Entrance Hall
- 15 Welfare Facilities (Vista Hall) Restaurant and Shops / Entrance Hall
- 16 Chikushi Campus Administrative Offices / Entrance
- 18 Faculty of Engineering Sciences Building C / 1st Floor
- 19 Faculty of Engineering Sciences Building D / 1st Floor

- 21 Faculty of Engineering Sciences Building F / 1st Floor
- 22 Faculty of Engineering Sciences Building G / 1st Floor
- 23 Faculty of Engineering Sciences Building H / 1st Floor
- 27 QUEST Experiment Building Building for Power Supply / 2nd Floor
- 30 Chikushi Campus Collaboration Building (C-CUBE) / Entrance
- 31 Research Institute for Applied Mechanics / Entrance Hall