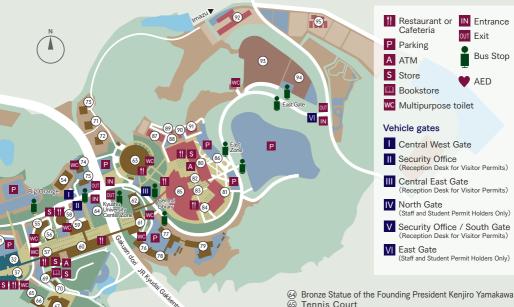

Counselling Room) West Zone 3 ♥
- Center for Health Sciences and Counseling Ito West Zone Branch
- 3) West Zone 2 V Stores
- 32 West Zone 1 🖤
- 33 Big Dora Restaurant and Stores
- Lecture Hall West Faculty of Engineering, E-café - Cafeteria
- 35 OIAO Rock Art
- 39 Open Learning Plaza
- Big Leaf Restaurant, Shops and Lecture Rooms
- Science and Technology Library > Libca - Cafeteria
- Information Infrastructure Initiative (Research Institute for Information Technology, Cybersecurity Center)
- (DE60, 61) (DE60, 61)
- 4) Research Institute Superconductor Science and Systems (RISS), Research Center for Magnetic-nanoparticle-based Biosensing Systems (CE50, 51)
- ② Institute for Materials Chemistry and Engineering (CE41) ♥
- Center for Research and Education of Environmental Technology (CE40)



4 Central Institute of Radioisotope Science and Safety Management (CE31)

45 Research Laboratory for High Voltage Electron Microscopy (The Ultramicroscopy Research Center) (CE20, 21)

46 Common Facility 1 (CF1)

- 4 International Center for Space Weather Science and Education (ICSWSE) (CE10)
- (8) INAMORI Center (INAMORI Frontier Research Center) Chinese Restaurant TenTen - Restaurant

49 Energy Center

- Common Facility 4 (CF4) ♥ Research Center for Korean Studies
- ⑤ Eco Center
- Common Facility 2 (CF2) Doumu Cafe - Cafeteria
- (53) Campus Common

#### CENTER ZONE

- Water Supply Center, Center of Environment ad Safety
- 65 Center Zone 5 (Scheduled to open in Apr. 2019)

6 Center Zone 6

Ito Clinic (Scheduled to open in Feb. 2019)

⑤ Big Sand - Restaurant and Stores ♥ Center for Health