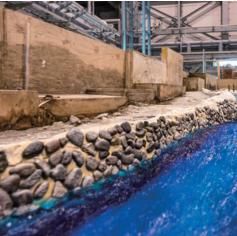

complete with a dedicated clean room to minimize terrestrial contamination. The center has plans to analyze samples collected by the Hayabusa2 spacecraft upon its return in 2020.



The Seakeeping and Manoeuvring Basin / High-Speed Circulating Water Channel make Kyushu University unique, the only university in Japan to have two experimental research facilities related to ships and floating bodies. The ship model basin is one of the largest in the nation, while the water channel can generate very fast flows.



Pictured here at the Engineering Department Experimental Facilities is a hydraulic landscape model experiment of the Watershed Management Laboratory. Results of such experiments will inform future river improvement projects and build consensus with local government and residents.











The Ultramicroscopy Research Center (Research Laboratory for High Voltage Electron Microscopy) houses a sophisticated high-voltage electron microscope equipped with an in-column, omega-type energy filter and an SDD-type x-ray detector. It provides a range of services as well access to its state-of-the-art electron microscopes for researchers and students from both in and outside of the university.

### Eye on Kyushu U

1 A photograph taken when Albert Einstein visited Kyushu University in 1922. 2 A 6 ton, 5.1m × 3.1m stock anchor donated by Ishikawajima-Harima Heavy Industries Co., Ltd. The anchor sits on a slab of granite that was used in the old shipbuilding classroom at Hakozaki Campus. 3 A public display of around 60 historical records and instruments of great importance to res