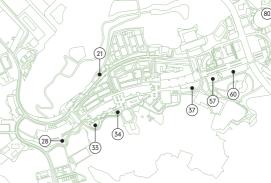

Zone 5 on October 1, 2018. The westernmost cafeteria on Ito Campus, Agri. Dining is named for the university's history of agriculture and has views of the surrounding forest.

Mon-Fri: 8:20-20:00 / Sat: 11:00-14:00 / Closed Sun & National Holidays / Seating: 210 / Tel: 092-834-2820



84)

Big Sky opened as the main East Zone cafeteria on October 1, 2018. One of the highest points on Ito Campus, it commands expansive views with multiple floor-to-ceiling windows.

Mon-Fri: 8:20-20:00 / Sat: 11:00-14:00 / Closed Sun & National Holidays / Seating: 470 / Tel: 092-834-2900



(80)

L-café opened in East Zone 1 on October 1, 2018. Enjoy soup, salad, and bread lunches in a quiet, relaxed wood interior.

Mon-Fri: 8:20-18:30 / Closed Sat, Sun & National Holidays / Seating: 50 / Fel: 092-834-2068





Big Orange serves as Kyushu University's primary information center and is also home to Big Orange Restaurant, a full-service restaurant that offers a relaxed venue perfect for parties and other gatherings.

Mon-Fri: 11:30-14:00 \*Dinner: Group reservations required / Closed Sat. Sun & National Holidays / Seating: 130 / Tel: 092-805-7703



yakuzen, medicinal recipes that use local Itoshima vegetables, as of July 2018. Kyushu University's own silkworm research has even inspired some of the dishes available here.

Mon-Fri: 11:00-21:00 / Sat: 11:00-15:00 / Closed Sun / Seating: 95 / Tel: 092-807-0270



Chinese Restaurant Ten Ten has Chinese cuisine for every appetite, from à la carte items to full course meals, and is conveniently located in INAMORI Center. Halal options and bento deliv