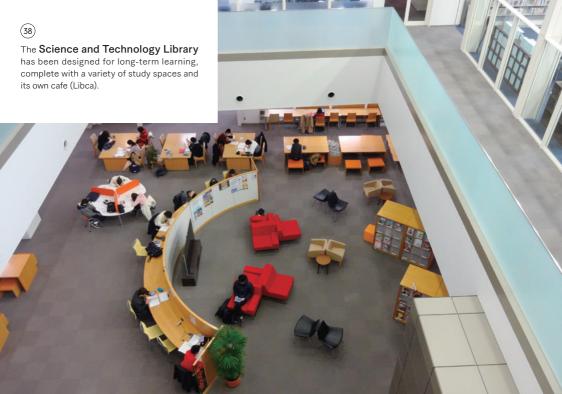

The **Big Leaf** complex offers a wide variety of campus life services and is home to stores like MOS Burger, Tully's Coffee, and Lawson. Enjoy spectacular views of Fukuoka Tower and the Fukuoka YAHUOKU! Dome from the third-floor terrace.