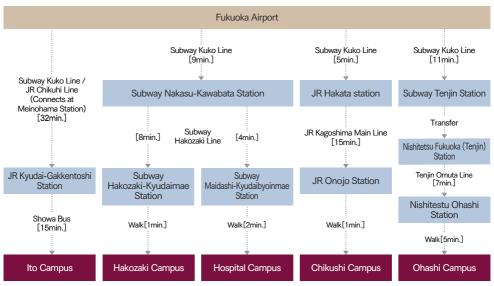

# KYUSHU UNIVERSITY ITO CAMPUS

# A New Era Begins

## Fall 2018

Our move to Ito Campus began in 2005, but our work to create a cutting-edge campus for the 21st century started much earlier.

Wanting to build more than just a world-class research and education center, we put great thought into the design in order to create a beautiful, open campus that coexists with the natural environment and preserves much of the original landscape. Get a feel for all that our new facilities have to offer across three unique zones in this guide to Ito Campus.