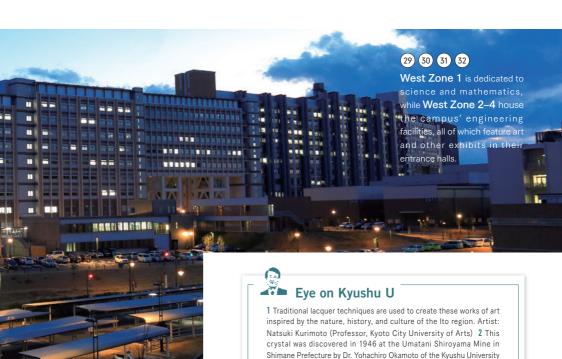

the Engineering, Mathematics, Science, and Agriculture departments and the impressive collection of the Science and Technology Library. The zone is arranged to allow for smooth movement between its wide range of facilities while most efficiently serving the needs of lectures, research, and other experimental activities. The buildings were designed to blend into the mountains that surround the campus.

(16)

To maintain a sustainable balance with our rich natural environment, we have set aside 100 of the campus' 272 hectares as a **Biodiversity Conservation Zone**, in line with our goals of seed conservation and sustainable forest management. We have also included the surrounding wetlands to allow for transplantation and conservation of wild plants and animals, especially rare species.







West Zone 5 is the center of agricultural research and education. The building's facade resembles a rice field at harvest and features three multi-purpose entrance halls with spacious two-story atriums.



(Shrine Decorations), 1995



School of Engineering, 3 A 40.6-meter Foucault pendulum is suspended between the second and eleventh floors of West Zone 2, allowing the viewer to observe the rotation of the Earth through the motion of pendulum. 4 A giant monument of Itsuki stones line a path on Ito Campus, conveying the rich vitality and energy of humanity and symbolizing the campus' role as an international cornerstone of knowl-

1 Saimotsu Lacquerware Artworks 1 Keman Lacquerware Artworks (Temple Decorations), 1986





3 Foucault Pendulum



4 Rock Art: OIAO

\*Titles are those at t