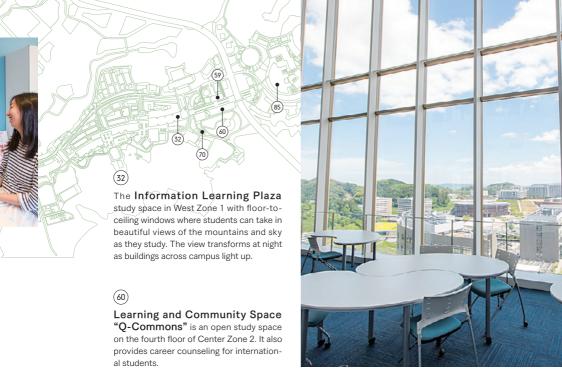

The **Baseball Field** and **Athletic Field** with 400-meter track are both located in the West Zone.

#### (5)

Shoto Training Center got its name from the pine trees on Hakozaki Campus (sho [松]) and the training of body and mind that students endure (to [濤]) in the harsh, cold wind. Ito Campus inherits the name and legacy of this facility in memory of its history at Hakozaki.