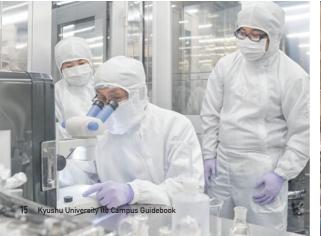

, complete with a dedicated clean room to minimize terrestrial contamination. The center has plans to analyze samples collected by the Hayabusa2 spacecraft upon its return in 2020.



The Seakeeping and Manoeuvring Basin / High-Speed Circulating Water Channel make Kyushu University unique, the only university in Japan to have two experimental research facilities related to ships and floating bodies. The ship model basin is one of the largest in the nation, while the water channel can generate very fast flows.



Pictured here at the Engineering Department Experimental Facilities is a hydraulic landscape model experiment of the Watershed Management Laboratory. Results of such experiments will inform future river improvement projects and build consensus with local government and residents.











The Ultramicroscopy Research Center (Research Laboratory for High Voltage Electron Microscopy) houses a sophisticated high-voltage electron microscope equipped with an in-column, omega-type energy filter and an SDD-type x-ray detector. It provides a range of services as well access to its state-of-the-art electron microscopes for researchers and students from both in and outside of the university.

### Eye on Kyushu U

1 A photograph taken when Albert Einstein visited Kyushu University in 1922. 2 A 6 ton, 5.1m × 3.1m stock anchor donated by Ishikawajima-Harima Heavy Industries Co., Ltd. The anchor sits on a slab of granite that was used in the old shipbuilding classroom at Hakozaki Campus. 3 A public display of around 60 historical records and instruments of great importance to r