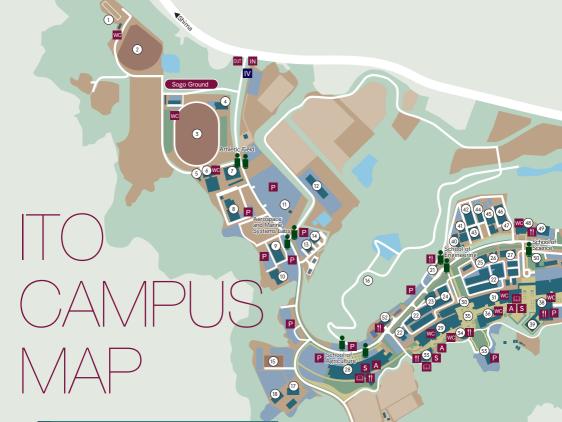

ate Bridge** is a skyway that connects Center Zone 2 and 3 and links the campus' east and west zones, which are split by a busy road. The name was chosen in a public poll.



#### 🜇 Eye on Kyushu U

The Kyoto Library is an exhibition space located on the first floor of INAMORI Center. It features panels that highlight the Kyoto Prize and the work of the Inamori Foundation as well as photos of past award ceremonies and messages from award recipients.



Kyoto Prize Library



**INAMORI Center** was built with substantial support from the Inamori Foundation, founded on their principles of contributing to the peace and prosperity of humankind. The facility is a symbol of Kyushu University's dedication to the community and serves as a venue for international, academic, and cultural exchange.



#### **WEST ZONE**

- Archery Range
- ② Baseball Field ¥
- 3 Athletic Field
- Japanese Archery Range
- Shoto Training Center
- ⑥ Extracurricular Activities Facility II ♥
- (7) Gymnasium
- 8 Center for Accelerator and Beam Applied Science (CE70)
- Seakeeping and Manoeuvring Basin / High Speed Circulating Water Channel (EN80)
- (10) Center for Advanced Aerospace Engineering (EN70)
- 1 Satellite Communications Laboratory (IE20)
- 12 Agri-Bio Research Laboratory (AG40)
- (3) Common Facility 3 (CF3)
- (FE) Demonstration Facility for Future Energies
- (15) Tennis Court
- (6) Biodiversity Conservation Zone
- (7) Biotron Application Center (AG10)
- Water Environment Engineering Laboratory Erosion Control Laboratory (AG11)
- (9) Laboratory for Silkworm Bioresources (AG22)
- @ Agriculture Zone
- ②