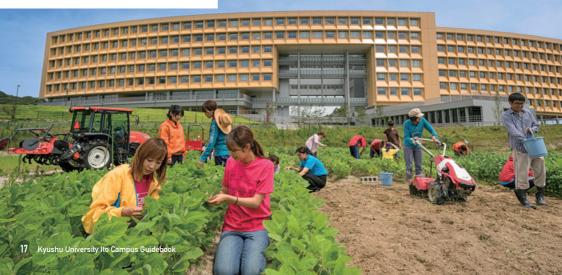

Lecture Hall West is the common lecture building of the Department of Engineering. E-café is located on the first floor, and a skyway connects the building to West Zone 4.

(80) (81)

East Zone 1 & 2 feature Large Lecture Room I and II, multiple presentation spaces, as well as multi-use open spaces that allow for a wide range of activity and interaction. The photo above shows the tiered seating of a semicircular classroom in East Zone 1.