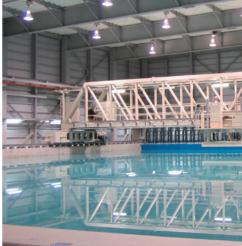

olid oxide fuel cell (SOFC) power generation system.





# Explore

The latest research facilities and an environment designed for collaboration is why so many researchers choose Ito Campus when conducting cutting-edge research. We go beyond the university to collaborate on commissioned and joint research with private industry and leverage university resources to form industry-academia-government partnerships—all in the name of giving back to society.





(79)

The Research Facilities for Co-Evolutional Social Systems are at the center of research and development on new social systems, bringing multiple research units from different fields together under a single roof to foster collaboration for the sustainable development of social diversity through aging and internationalization.









Center for Accelerator and Beam Applied Science (CABAS) was established as a center for research into a wide range of fields that include the life sciences, energy engineering, and basic science as it relates to quantum beam and nuclear science. It is comprised of an FFAG accelerator, a tandem accelerator (pictured), and a gamma ray irradiation facility. The tandem accelerator is expected to aid in the development of particle detectors capable of discovering new elements beyond nihonium



The Research Center for Planetary Trace Organic Compounds was established to study precious asteroidal materials such as meteorites, complete with a dedicated clean room to minimize terrestrial contamination. The center has plans to analyze samples collected by the Hayabusa2 spacecraft upon its retur