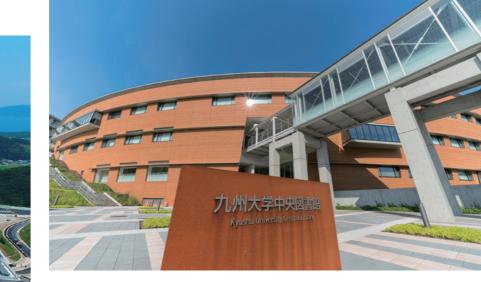

e of production



The East Zone is home to Kyushu University's humanities and social sciences as well as the Central Library, one of the largest university libraries in the country. Its completion marks the final stage in the university's relocation to Ito Campus. Its design is particularly notable—both figuratively and literally—for building the humanities on top of the library, creating a human-centered space that is free of cars and other motor vehicles. An observation deck provides beautiful views of the campus and its surroundings.

East Zone 1 & 2 bring together all eight faculties in the humanities and social sciences, allowing for a wide rarge of activities and interactions to unfold. The buildings' exterior color scheme is reminiscent of traditional Hakata-ori textile patterns.





The Central Library has a collection of more than 2.6 million books, making it the largest university library in the country. A place of active learning and a catalyst for world-class research, the Central Library is a gateway that connects the university with both the local community and the world.



The Exhibition and Observation Room of Ishigahara Tumulus was designed to match the former location and altitude of the ancient kofun burial mound. On exhibit are cross sections excavated from the Ishigahara Tumulus as well as information on ruins and ancient tombs located in and around Ito Campus. From the observation deck, you have a panoramic view of the Center and West Zones as well as the ocean and Fukuoka Tower.



#### Eye on Kyushu U

The Faculty of Social and Cultural Studies an