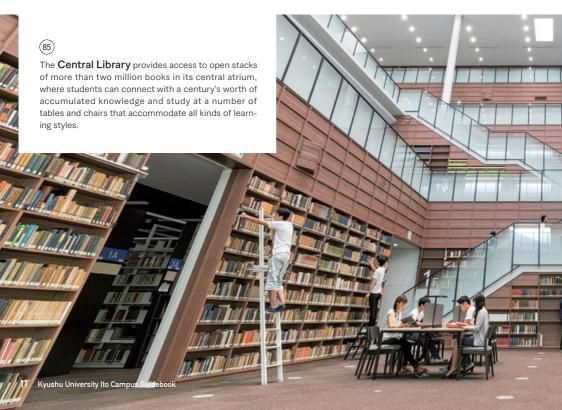

n in summer with the refreshing scent of the forest. It Tei-Tei-Sha House is named after a student meeting house on the former Ropponmatsu Campus, which was originally Fukuoka High School under the old education system. Construction was funded by charitable donations by Kyushu University alumni to the New Tei-Tei-Sha House Project, organized by the Kyushu University Alumni Consulting Laboratory, as well as donations from the Kyushu University Cooperative.



SALC is located in Center Zone 1 and aids independent English study through English conversation classes, TOEFL and IELTS exam prep, and access to English-language materials such as newspapers, magazines, and other literature. Students wanting to go overseas can also come here to talk with students who have previously studied abroad.











International Institute for Carbon-Neutral Energy Research (I2CNER) is a research facility where world-class scientists are focused on the cross-disciplinary research needed to achieve a low-carbon society.



#### Next-Generation Fuel Cell Research Center (NEXT-FC) conducts closely coordinated industry-academia-government collaborative research aimed at full-scale dissemination of next-generation fuel cells. Pictured below are two fuel cell vehicles and a large 250kW-class solid oxide fuel cell (SOFC) power generation system.





# Explore

The latest research facilities and an environment designed for collaboration is why so many researchers choose Ito Campus when conducting cutting-edge research. We go beyond the university to collaborate on commissioned and joint research wi