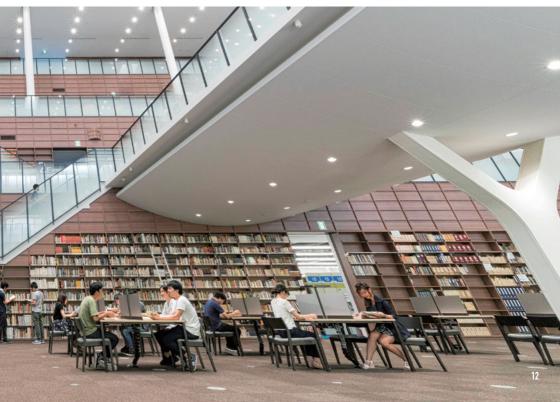

summer with the refreshing scent of the forest. It Tei-Tei-Sha House is named after a student meeting house on the former Ropponmatsu Campus, which was originally Fukuoka High School under the old education system. Construction was funded by charitable donations by Kyushu University alumni to the New Tei-Tei-Sha House Project, organized by the Kyushu University Alumni Consulting Laboratory, as well as donations from the Kyushu University Cooperative.



SALC is located in Center Zone 1 and aids independent English study through English conversation classes, TOEFL and IELTS exam prep, and access to English-language materials such as newspapers, magazines, and other literature. Students wanting to go overseas can also come here to talk with students who have previously studied abroad.











International Institute for Carbon-Neutral Energy Research (I2CNER) is a research facility where world-class scientists are focused on the cross-disciplinary research needed to achieve a low-carbon society.



#### Next-Generation Fuel Cell Research Center (NEXT-FC) conducts closely coordinated industry-academia-government collaborative research aimed at full-scale dissemination of next-generation fuel cells. Pictured below are two fuel cell vehicles and a large 250kW-class solid oxide fuel cell (SOFC) power generation system.





# Explore

The latest research facilities and an environment designed for collaboration is why so many researchers choose Ito Campus when conducting cutting-edge research. We go beyond the university to collaborate on commissioned and joint research with p