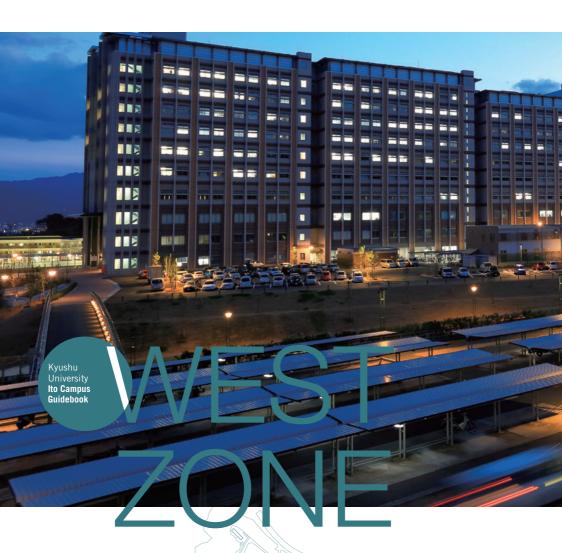

it easy to get where you need to go.



#### Eye on Kyushu U

1 This bronze bust of founding president Kenjiro Yamakawa was a gift from his hometown of Aizu Wakamatsu in Fukushima. At the base of the statue is an engraving of a founding principle of Kyushu University, a quote from Yamakawa's inaugural address as president. The engraving features the script of a student from the Kyushu University Calligraphy Club. 2 Big Orange is Kyushu University's information center. Here you can find information on campus tours and watch the university's latest promotional videos. The building was designed to resemble an orange slice and named in honor of the area's long history of growing mandarin oranges.



Founding President Kenjiro Yamakawa



Bronze Statue of the 2 Big Orange Information Center





# An Expansive Academic & Research Complex

The West Zone is home to the education and research of the Engineering, Mathematics, Science, and Agriculture departments and the impressive collection of the Science and Technology Library. The zone is arranged to allow for smooth movement between its wide range of facilities while most efficiently serving the needs of lectures, research, and other experimental activities. The buildings were designed to blend into the mountains that surround the campus.

(16)

To maintain a sustainable balance with our rich natural environment, we have set aside 100 of the campus' 272 hectares as a **Biodiversity Conservation Zone**, in line with our goals of seed conservation and sustainable forest management. We have also included the surrounding wetlands to