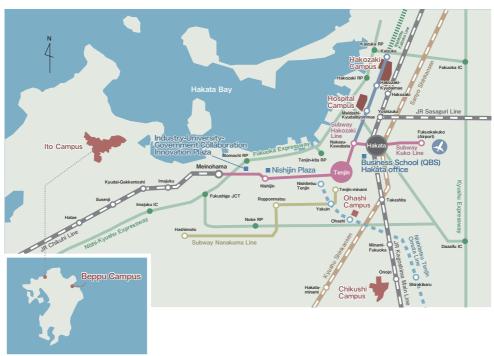

# KYUSHU UNIVERSITY ITO CAMPUS

# A New Era Begins

## Fall 2018

Our move to Ito Campus began in 2005, but our work to create a cutting-edge campus for the 21st century started much earlier.

Wanting to build more than just a world-class research and education center, we put great thought into the design in order to create a beautiful, open campus that coexists with the natural environment and preserves much of the original landscape. Get a feel for all that our new facilities have to offer across three unique zones in this guide to Ito Campus.