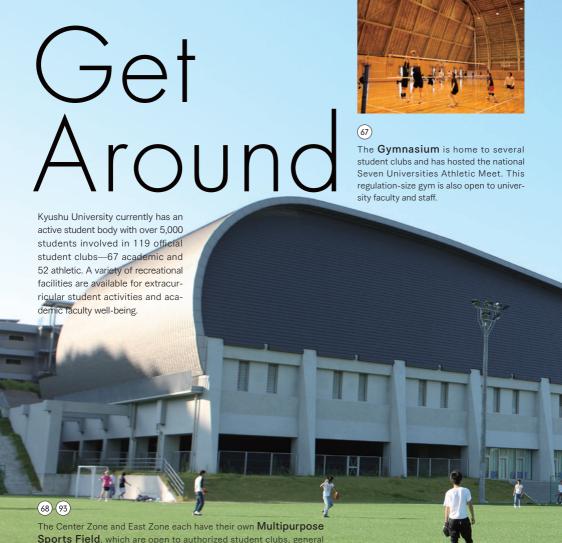

10:00-17:00 OStudy Support Zone Mon-Fri: 8:00-20:00 / Sat: 11:00-14:00 Order Counter Mon-Fri: 9:00-20:00 / Sat: 11:00-14:00 OTravel Help Desk Mon-Fri: 10:00-18:00 / Closed for Year-end & New Years Holidays







The Kyushu University Co-op Stores sell a range of items including bento box lunches, breads, school supplies, magazines, daily necessities, and official Kyushu University merchandise. Stores are located in East Zone 1, West Zone 2, and West Zone 5.

OKvushu Co-op Store Locations

East Zone 1 Mon-Fri: 8:20-20:00 Sat: 10:00-17:00 / Closed Sun & National Holidays / Tel: 092-834-2139

West Zone 2 Mon-Fri: 7:00-23:00 / Closed for Year-end & New Years Holidays / Tel: 092-806-9803

West Zone 5 Mon-Fri: 8:20-20:00 / Sat: 10:00-17:00 / Closed Sun & National Holidays / Tel: 092-834-2810





students, and faculty and staff.

The Japanese Archery Range is available with room for 10 as well as a separate Western archery range. Tennis courts are also available across campus.





The **Baseball Field** and **Athletic Field** with 400-meter track are both located in the West Zone.



#### (5)

Shoto Training Center got its name from the pine trees on Hakozaki Campus (sho [松]) and the training of body and mind that students endure (to [濤]) in the harsh, cold wind. Ito Campus inherits the name and legacy of this facility in memory of its history at Hakozaki.





The Indoor Swimming Pool is located in the Center Zone on the first floor of the Gymnasium. This heated indoor pool, which is open year-round, was made possible with donations from Miura Co., Ltd. and the generous suppo