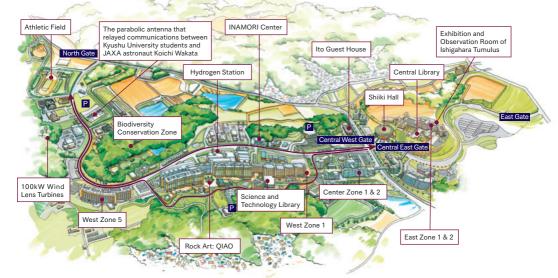

# KYUSHU UNIVERSITY ITO CAMPUS

# A New Era Begins

## Fall 2018

Our move to Ito Campus began in 2005, but our work to create a cutting-edge campus for the 21st century started much earlier.

Wanting to build more than just a world-class research and education center, we put great thought into the design in order to create a beautiful, open campus that coexists with the natural environment and preserves much of the original landscape. Get a feel for all that our new facilities have to offer across three unique zones in this guide to Ito Campus.