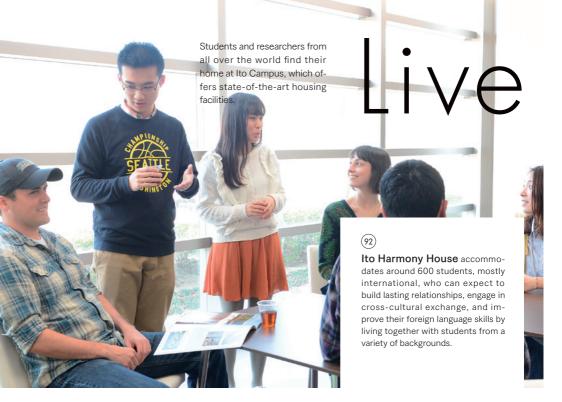

)

Shoto Training Center got its name from the pine trees on Hakozaki Campus (sho [松]) and the training of body and mind that students endure (to [濤]) in the harsh, cold wind. Ito Campus inherits the name and legacy of this facility in memory of its history at Hakozaki.





The Indoor Swimming Pool is located in the Center Zone on the first floor of the Gymnasium. This heated indoor pool, which is open year-round, was made possible with donations from Miura Co., Ltd. and the generous support of many others.



**Extracurricular Activities Facilities I & II** are home to student clubs and are conveniently located near sports grounds and gymnasiums.



The **Campus Common** is meant as a place of recreation and relaxation, crafted with the preservation of greenery and open spaces in mind.







(71) (72) (73)

**Dormitories I–III** can house up to 650 students all together. For those wishing for an immersive experience, Dormitory I has the Yazuya Floor, an international student floor funded by Yazuya Co., Ltd. while Dormitory III is shared between Japanese and international students.

Ito Guest House is a wooden residential facility for international researchers engaged in education and research at Kyushu University. It has a total of 33 residential units, one multipurpose hall, and multiple meeting rooms as well as

Japanese-style rooms on the first floor.















The **Kyudai Gate Bridge** is a skyway that connects Center Zone 2 and 3 and links the campus' east and west zones, which are split by a busy road. The name was chosen in a public poll.



#### 🜇 Eye on Ky