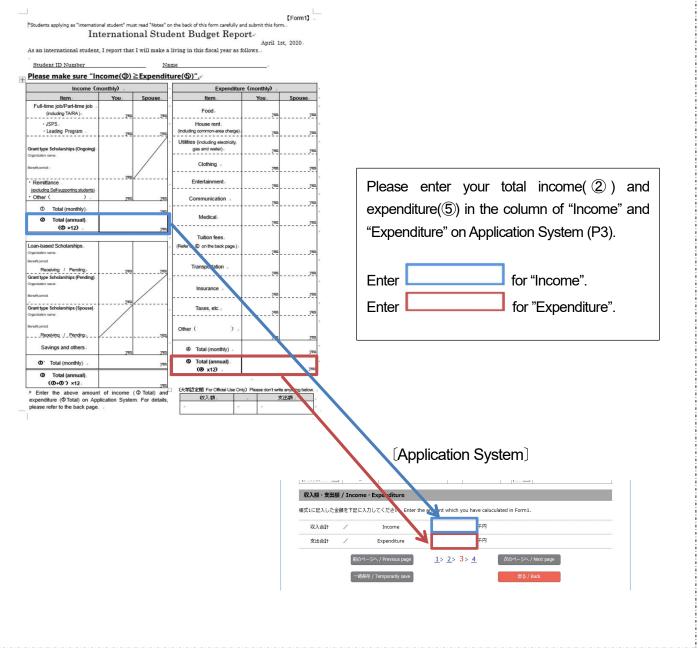

## [Notes]

- 1 International students must submit this form.
- ② Please read Application Guidebook carefully and submit required documents to certify the written contents.
- ③ On the premise of income and expenditure to maintain a common-sense life, please write your monthly and annual income and expenditure.
- ④ If your income changes each month, please write the average of past six months.
- (5) If you intend to work this year (including part-time job), please write an estimated income.
- (6) Please write the amount of the tuition fee on the premise of paying. Tuition Fee (Monthly): 44,650 yen. [Annual Tuition Fee÷12 months]
  (Tuition fee of Low School and the long-term course is not the same as above.)

## How to enter Income and Expenditure of international students