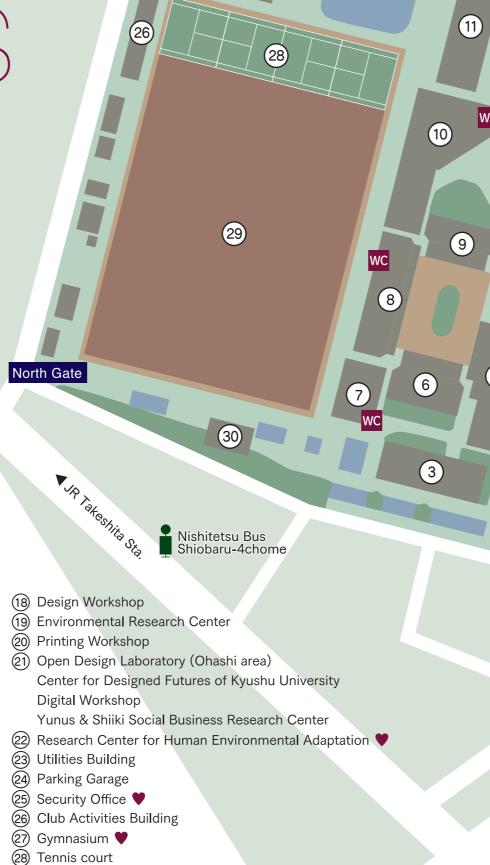

## KYUSHU UNIVERSITY

## **OHASHI CAMPUS**

4-9-1 Shiobaru Minami-ku, Fukuoka, Japan 815-8540

- 1) Administration Office **\(\psi\)** International Student and Researcher Support Center Global Student Exchange Promotion Center Acceptance Inspection Center
- (2) Multi-purpose Building (Social Art Lab)
- (3) Information Infrastructure Office (Information Infrastructure Initiative Ohashi Office)
- (4) Design Commons (Restaurant and Stores) Center for Health Sciences and Counseling Ohashi Branch (Health Consultation • Student Counseling)
- (5) Design Library
- (6) Building 8
- (7) Global Innovation Center (GIC), Advanced Design Project Building
- (8) Building 7
- (9) Building 6
- (10) Building 5 💙
- (11) Co-Lab Bullding
  - Research Center for Applied Perceptual Science
- (12) Building 4
- (13) Building 2
  - Environmental Design Global Hub
- (14) Visual Communication Design Center
- (15) Acoustic Research Center
- (16) Building 3
- (17) Building 1
- Physiological Anthropology Research Center

29 Multipurpose Sports Field

(30) Experimental House for Living Space Design

▲ Tenjin

Restaurant or Cafeteria WC P Parking (27) S Store Р Bookstore Multipurpose toilet IN Entrance (14) OUT Exit (15) (16) Bus Stop WC (13) M AED WC (17) 21 (18) Р (5) (2)24 四 引 克 4 Main Gate IN OUT Automated External Defibrillator (AED) Locations

Nishitetsu Ohashi Sta.

1 Administration Office / Entrance

22 Research Center for Human Environmental Adaptation /

(As of April 2021)

10 Building 5 / Entrance

② Gymnasium / Entrance

Second Floor

25 Security Office