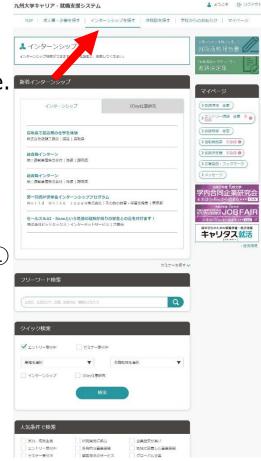

# 3. Search by Kyushu University Job and Career Support System

There are two ways to search for internships. ②Click on "インターンシップを探す(Search for internships)" on Kyushu University Job and Career Support System top page.

Advanced search is available there. You can add more conditions such as "industry category", "job category", "internship period" besides conditions available in ①.

If you want to search for internship quickly and easily, go for ① If you want advanced search with many conditions, go for ② It's convenient if you choose either of two methods based on your needs.

\*We only upload internships whose period is longer than one week in principle.