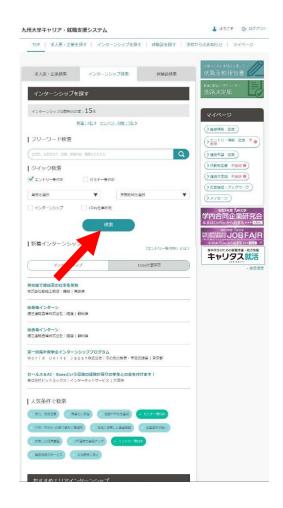

# 3. Search by Kyushu University Job and Career Support System

There are two ways to search for internships. ①Click on "検索(Search)" on Kyushu University Job and Career Support System top page.

There, you can search based on popular conditions.

\*We only upload internships whose period is longer than one week in principle.