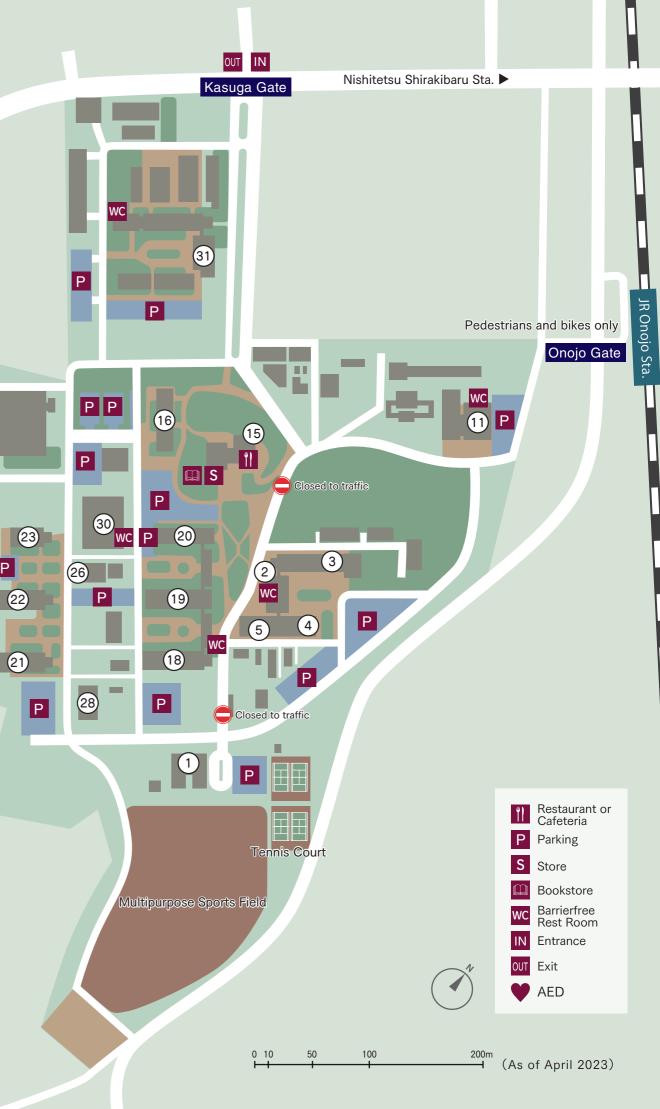

## CHKUSHI CAMPUS MAP

## KYUSHU UNIVERSITY

## CHIKUSHI CAMPUS

6-1 Kasuga-Koen Kasuga-Shi, Fukuoka, Japan 816-8580

- 1) Chikushi Common Facility 💙
- 2 Institute for Materials Chemistry and Engineering (Center Bldg.) Center for Health Science and Counseling Chikushi Branch (Health Consultation•Student Counseling)
- (3) Institute for Materials Chemistry and Engineering (North Bldg.)
- (4) Institute for Materials Chemistry and Engineering (South Bldg.)
- (5) Faculty of Engineering Sciences Building A 🛡
- 11) Global Innovation Center (GIC) 🛡

Offshore Wind Research and Education Center

- (15) Welfare Facilities (Vista Hall) Restaurant and Shops 🖤
- Administration Building ♥
  Administration Office for Chikushi Campus
- Acceptance Inspection Center

  (18) Faculty of Engineering Sciences Building C ♥
- 19 Faculty of Engineering Sciences Building D 🛡
- Faculty of Engineering Sciences Building E ♥
  Transdisciplinary Research and Education Center
  for Green Technologies (1st Floor to 3rd Floor)
  Campus Asia EEST (3rd Floor)
  Fukuoka Study Center, The Open University of Ja
  - Fukuoka Study Center, The Open University of Japan (4th Floor to 5th Floor)
- (21) Faculty of Engineering Sciences Building F ♥
  Pan-Omics Data-Driven Innovation Research Center (3rd Floor)
  Information Infrastructure Initiative Chikushi Office (3rd Floor)
- 22) Faculty of Engineering Sciences Building G 🛡
- 23 Faculty of Engineering Sciences Building H 🛡
- 26 Faculty of Engineering Sciences Building I
- QUEST Experiment Building Building for Power Supply ♥
  Advanced Fusion Research Center
- (28) Center of Advanced Instrumental Analysis

30 Chikushi Campus Collaboration Building (C-CUBE) ♥

Chikushi Library Chikushi Hall

(31) Research Institute for Applied Mechanics ♥ Renewable Energy Center Center for Oceanic and Atmospheric Research Research Center for Plasma Turbulence

Automated External Defibrillator (AED) Locations

Center for Ocean Plastic Studies

- 1 Chikushi Common Facility / 1st floor
- (5) Faculty of Engineering Sciences Building A / 1st floor
- (1) Global Innovation Center (GIC) / Entrance Hall
- (5) Welfare Facilities (Vista Hall) Restaurant and Shops / Entrance Hall
- (16) Chikushi Campus Administrative Offices / Entrance
- (18) Faculty of Engineering Sciences Building C / 1st Floor
- (19) Faculty of Engineering Sciences Building D / 1st Floor
- Faculty of Engineering Sciences Building E / 1st Floor
- (1) Faculty of Engineering Sciences Building F / 1st Floor(2) Faculty of Engineering Sciences Building G / 1st Floor
- 23 Faculty of Engineering Sciences Building H / 1st Floor
- 27) QUEST Experiment Building Building for Power Supply / 2nd Floor
- 30) Chikushi Campus Collaboration Building (C-CUBE) / Entrance
- 31) Research Institute for Applied Mechanics / Entrance Hall