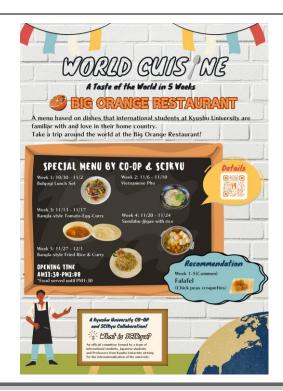

## "World Cuisine - A Taste of the World in 5 Weeks" comes to Kyushu U cafeteria International Students bring Cherished Home-Cooked Delights to Kyushu University

Kyushu University is pleased to announce that we are hosting "World Cuisine - A Taste of the World in 5 weeks" at the Big Orange Restaurant on Ito Campus. Dishes from around the world, whose recipes are created by international students, will be served on a weekly basis.

## Date:

Oct. 30, 2023 to Dec. 1, 2023

Venue:

Big Orange Restaurant Kyushu University Ito Campus

Operating Hours:

11:30~14:00 (Weekdays Only) Food served until 13:30.

Menu:

Week1-5 (Common): Falafel

Week1: Bulgogi

Week2: Vietnamese Pho

Week3: Bangla-Style Tomato-Egg-Curry Week4: Sundubu-jjigae (Soft Tofu Stew) Week5: Bangla-Style Fried Rice & Curry

×-----