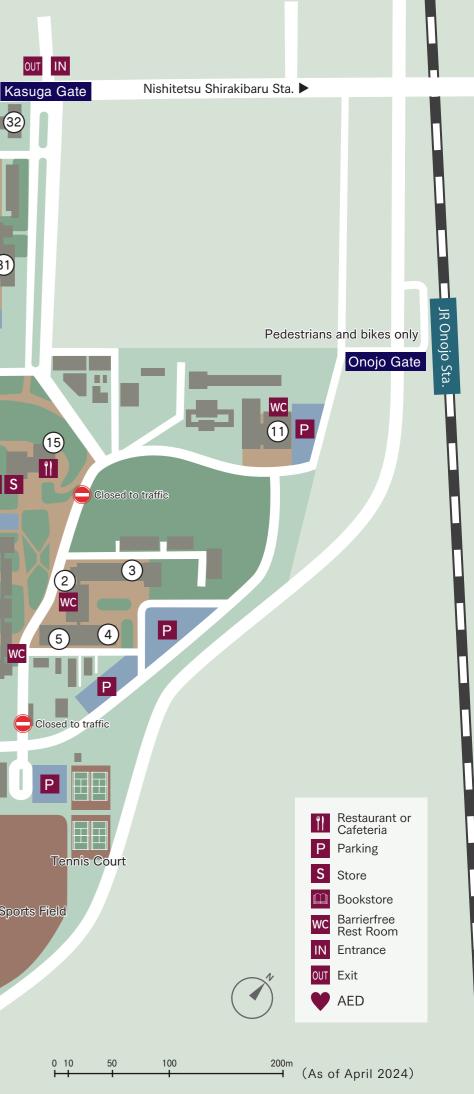

## CHIKUSHI CAMPUS

6-1 Kasuga-Koen Kasuga-Shi, Fukuoka, Japan 816-8580

- Chikushi Common Facility ♥
- (2) Institute for Materials Chemistry and Engineering (Center Bldg.) Center for Health Science and Counseling Chikushi Branch (Health Consultation • Student Counseling)
- (3) Institute for Materials Chemistry and Engineering (North Bldg.)
- (4) Institute for Materials Chemistry and Engineering (South Bldg.)
- (5) Faculty of Engineering Sciences Building A ♥
- (11) Open Innovation Building ♥
- Offshore Wind Research and Education Center
- (15) Welfare Facilities (Vista Hall) Restaurant and Shops 🎔
- (16) Administration Building 🖤 Administration Office for Chikushi Campus Acceptance Inspection Center
- (18) Faculty of Engineering Sciences Building C♥
- (19) Faculty of Engineering Sciences Building D 🎔
- (20) Faculty of Engineering Sciences Building E 🎔
- Transdisciplinary Research and Education Center for Green Technologies (1st Floor to 3rd Floor) Campus Asia EEST (3rd Floor)
  - Fukuoka Study Center, The Open University of Japan (4th Floor to 5th Floor)
- (21) Faculty of Engineering Sciences Building F ♥ Pan-Omics Data-Driven Innovation Research Center (3rd Floor) Information Infrastructure Initiative Chikushi Office (3rd Floor)
- (22) Faculty of Engineering Sciences Building G 🎔
- (23) Faculty of Engineering Sciences Building H♥
- (26) Faculty of Engineering Sciences Building I
- (27) QUEST Experiment Building Building for Power Supply 💙 Advanced Fusion Research Center
- (28) Center of Advanced Instrumental Analysis

- (30) Chikushi Campus Collaboration Building (C-CUBE) 🖤
  - Chikushi Library Chikushi Hall
- (31) Research Institute for Applied Mechanics 🖤 Renewable Energy Center Center for Oceanic and Atmospheric Research Research Center for Plasma Turbulence Center for Ocean Plastic Studies
- (32) Chikushi International House

## Automated External Defibrillator (AED) Locations AED

- (1) Chikushi Common Facility / 1st floor
- (5) Faculty of Engineering Sciences Building A / 1st floor
- (1) Open Innovation Building / Entrance Hall
- (15) Welfare Facilities (Vista Hall) Restaurant and Shops / Entrance Hall
- (16) Chikushi Campus Administrative Offices / Entrance
- (18) Faculty of Engineering Sciences Building C / 1st Floor
- (19) Faculty of Engineering Sciences Building D / 1st Floor
- 2 Faculty of Engineering Sciences Building E / 1st Floor
- (21) Faculty of Engineering Sciences Building F / 1st Floor
- (2) Faculty of Engineering Sciences Building G / 1st Floor
- 23 Faculty of Engineering Sciences Building H / 1st Floor
- 27 QUEST Experiment Building Building for Power Supply / 2nd Floor
- 30 Chikushi Campus Collaboration Building (C-CUBE) / Entrance
- (31) Research Institute for Applied Mechanics / Entrance Hall