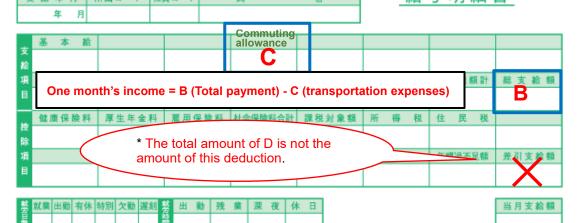

## **Attachment Sheet for Pay slips**

| Student ID Number:                                                                                                                                                            |             | Name:                                                                                                                                    |                                                                                                                            |
|-------------------------------------------------------------------------------------------------------------------------------------------------------------------------------|-------------|------------------------------------------------------------------------------------------------------------------------------------------|----------------------------------------------------------------------------------------------------------------------------|
| Salaried<br>employees                                                                                                                                                         | Name:       | Relat                                                                                                                                    | ionship ( )                                                                                                                |
| Employer name                                                                                                                                                                 |             |                                                                                                                                          |                                                                                                                            |
| Date of<br>employment                                                                                                                                                         | 1           | 1                                                                                                                                        | YYYY/MM/DD                                                                                                                 |
| Bonuses                                                                                                                                                                       | Yes (annual | JPY) /                                                                                                                                   | None                                                                                                                       |
| * If you have a bonus but the amount is unknown, please submit Form 2-2. ) Annual salary income Calculated from the last three months' income, please fill in the form below. |             |                                                                                                                                          |                                                                                                                            |
| D Total amount fo<br>the last three mont<br>(Excluding tax-<br>exempt commuting<br>allowance)                                                                                 | hs          | A Bonus                                                                                                                                  | <ul> <li>E-Annual salary<br/>income<br/>(Estimated, rounded<br/>down to the nearest<br/>1,000 yen)</li> <li>JPY</li> </ul> |
| JPY<br>Please note that if you have not been working<br>for at least three months yet, or if you are                                                                          |             |                                                                                                                                          |                                                                                                                            |
| One month's income can be calculated by deducting the transportation expenses (C) from the total payment (B).                                                                 |             | unsure about the amount of your bonus or how<br>to calculate your expected annual income<br>based on your salary slip for the last three |                                                                                                                            |
| /MM_                                                                                                                                                                          | JPY         | months, then you need to submit one of the following documents:                                                                          |                                                                                                                            |
|                                                                                                                                                                               | JPY         | - Form 2-2: Estimated Annual Income<br>Statement (issued by your employer)                                                               |                                                                                                                            |
| /MM_<br>D Total                                                                                                                                                               |             | - Documents showing your expected annual income, such as a copy of your employment contract.                                             |                                                                                                                            |
| * Attach three months' pay slips to A4 paper and staple them on the back of this paper with the same orientation.                                                             |             |                                                                                                                                          |                                                                                                                            |
| sample<br><u>支給年月 所属コード 社員コード 氏 名 給与明細書</u>                                                                                                                                   |             |                                                                                                                                          |                                                                                                                            |