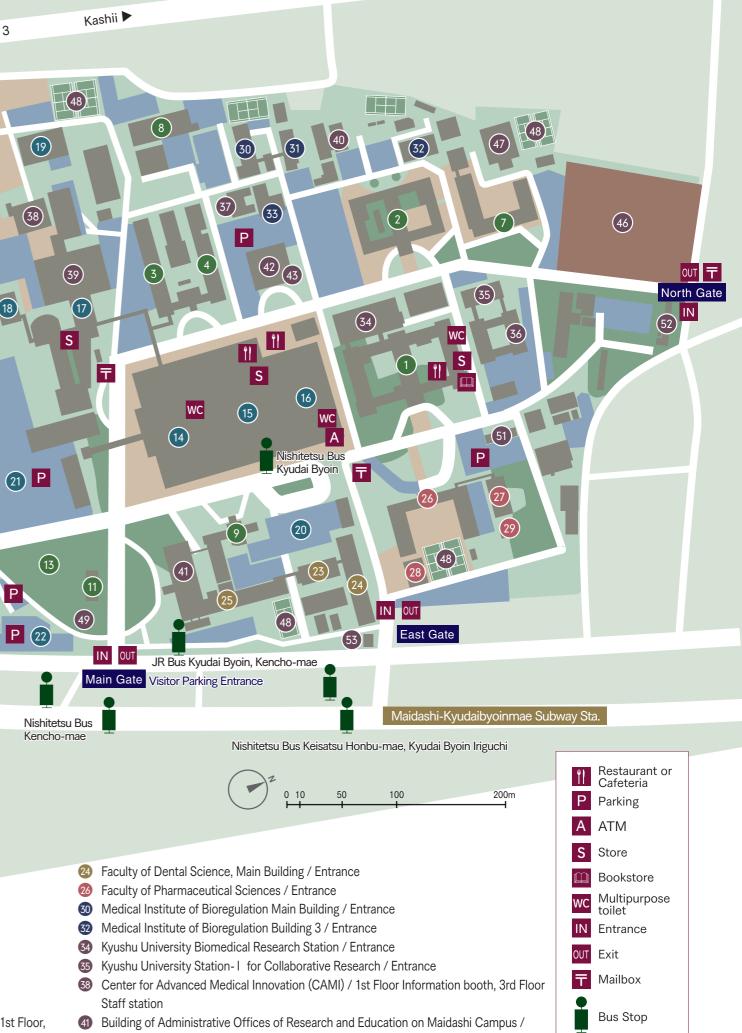

# **HOSPITAL CAMPUS**

3-1-1 Maidashi Higashi-ku, Fukuoka, Japan 812-8582

- Faculty of Medical Sciences Building A of Basic Sciences ♥
- 2 Faculty of Medical Sciences Building B of Basic Sciences Department of Health Care Administration and Management, Graduate School of Medical Sciences
- 3 Faculty of Medical Sciences Building A of Clinical Sciences Research Center for Environment and Developmental Medical Sciences 39 Synthetic Systems Biology Research Center
- 4 Faculty of Medical Sciences Building B of Clinical Sciences
- Department of Health Sciences ♥
- Reseach Center for Human Disease Modeling (8)
- 9 Center for Cohort Studies 💙
- 10 Centennial Hall 💙
- 11 Medical Museum
- 12 Inokichi Kubo Memorial Museum
- 13 75th Anniversary Memorial Garden
- 14 South Ward, Kyushu University Hospital 🎔
- 15 North Ward, Kyushu University Hospital 💙
- 1 Outpatient Ward, Kyushu University Hospital 💙
- 17 Kyushu University Hospital Westwing Building 🎔 Medical Institute of Bioregulation (Medical Research Center for High Depth Omics, Research Center for Systems Immunology)
- (18) Center for Molecular Imaging ♥
- 19 Cogeneration Building
- 20 Patient Parking 1(under construction)
- 21 Patient Parking 2
- 22 Patient Parking 3
- 23 School of Dentistry Student Training Building
- 24 Faculty of Dental Science, Main Building 🖤 Research Center for Oral Health • Brain Health • Total Health
- **25** Faculty of Dental Science, Clinical Science
- 26 Faculty of Pharmaceutical Sciences 💙
- 27 Science Plaza
- 28 Greenpharma Research Center for System Drug Discovery
- 29 Structural drug discovery center via Green-Pharma
- 30 Medical Institute of Bioregulation Main Building 🖤
- 31 Medical Institute of Bioregulation Annex
- 32 Medical Institute of Bioregulation Building 3 🖤
- 33 Medical Institute of Bioregulation Building 4
- 34 Kyushu University Biomedical Research Station 💙 Medical Institute of Bioregulation (Department of Molecular and Structural Biology, Department of Molecular and Cellular Biology, Department of Immunobiology and Neuroscience, Research Center for Systems Immunology)

35 Kyushu University Station-Ⅰ for Collaborative Research ♥

**36** Kyushu University Station- II for Collaborative Research Medical Institute of Bioregulation (Medical Research Center for High Depth Omics, Research Center for Systems Immunology)

Ý

AED

Tenjin

- 37 Research Center for Education in Health Care System Research Institute of Angiocardiology
- 38 Center for Advanced Medical Innovation (CAMI) ♥
- 40 Radioisotope Center
- 41 Building of Administrative Offices of Research and Education on Maidashi Campus 🖤 Center for Health Sciences and Counseling Hospital Branch (Health Consultation • Student Counseling)
- 42 Medical Library
- 43 Information Infranstructure Initiative Maidashi Office
- 44 Foreign Visitor's Quarters
- 45 Alumni Hall
- 46 Multipurpose Sports Field
- 47 Gymnasium 💙
- 48 Tennis Court
- 49 Memorial Tower
- 50 Charnel House
- 51 Acceptance Inspection Center
- 52 Maidashi International House
- 53 Gate Guard,

FukuokaCitySubway, Maidashi-Kyudaibyoinmae, Exit7

Automated External Defibrillator (AED) Locations

- 1 Faculty of Medical Sciences Building A of Basic Sciences / Entrance
- 2 Faculty of Medical Sciences Building B of Basic Sciences / Entrance
- Department of Health Sciences / Entrance
- 9 Center for Cohort Studies / Entrance
- 10 Centennial Hall / Entrance
- 14 South Ward, Kyushu University Hospital / Each floor
- 15 North Ward, Kyushu University Hospital / Each floor
- 10 Outpatient Ward, Kyushu University Hospital / Each floor
- 1 Kyushu University Hospital Westwing Building / Beside the barber on the 1st Floor, (Beside) the entrance on the 2nd Floor
- 18 Center for Molecular Imaging / 2nd Floor

47 Gymnasium / Entrance

Entrance

| ۴)<br>P | Restaurant or<br>Cafeteria<br>Parking |
|---------|---------------------------------------|
| Α       | ATM                                   |
| S       | Store                                 |
|         | Bookstore                             |
| WC      | Multipurpose<br>toilet                |
| IN      | Entrance                              |
| OUT     | Exit                                  |
| ₸       | Mailbox                               |
|         | Bus Stop                              |
| V       | AED                                   |